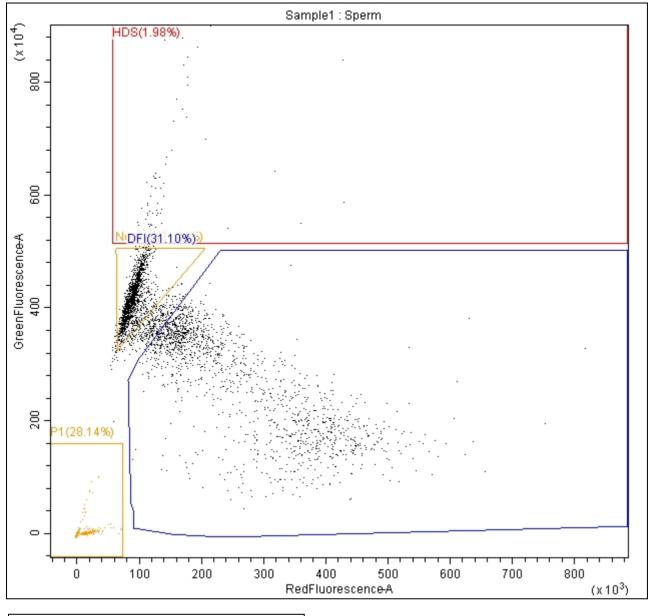

| Tube Name: Sample1<br>Sample ID: |        |         |          |
|----------------------------------|--------|---------|----------|
| Population                       | Events | % Total | % Parent |
| ✓ ●All Events                    | 10430  | 100.00% | 100.00%  |
| <b>P</b> 3                       | 1610   | 15.44%  | 15.44%   |
| 🗸 🔴 Sperm                        | 5000   | 47.94%  | 47.94%   |
| DFI                              | 1555   | 14.91%  | 31.10%   |
| Normal                           | 1572   | 15.07%  | 31.44%   |
| HDS                              | 99     | 0.95%   | 1.98%    |
| <mark>.</mark> Р1                | 1407   | 13.49%  | 28.149   |
| 🗸 🔵 Sperm without Debris         | 3593   | 34.45%  | 71.86%   |
| Normal with out Debris           | 1430   | 13.71%  | 39.80%   |
| HDS without Debris               | 99     | 0.95%   | 2.76%    |
| DFI without Debris               | 1705   | 16.35%  | 47.45%   |