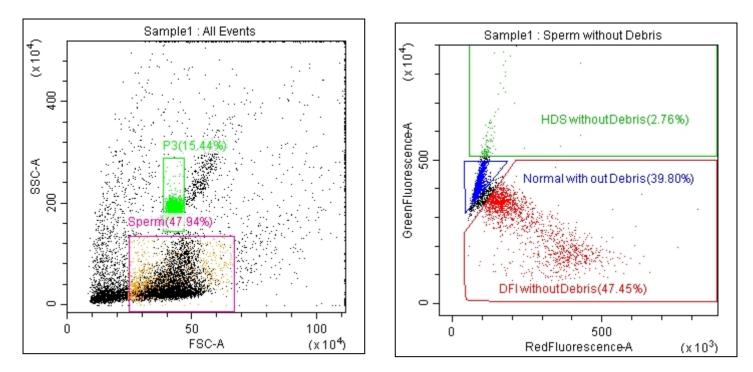

| Tube Name: Sample1     |          |         |         |         |        |       |
|------------------------|----------|---------|---------|---------|--------|-------|
| Sample ID:             |          |         |         |         |        |       |
| Population             | % Parent |         | % Total |         | Events |       |
| All Events             |          | 100.00% |         | 100.00% |        | 10430 |
| Sperm                  |          | 47.94%  |         | 47.94%  |        | 5000  |
| Normal with out Debris |          | 39.80%  |         | 13.71%  |        | 1430  |
| HDS without Debris     |          | 2.76%   |         | 0.95%   |        | 99    |
| DFI without Debris     |          | 47.45%  |         | 16.35%  |        | 1705  |
| Sperm without Debris   |          | 71.86%  |         | 34.45%  |        | 3593  |

| Tube Name: Sample1<br>Sample ID: |        |         |          |
|----------------------------------|--------|---------|----------|
| Population                       | Events | % Total | % Parent |
| ✓ ●All Events                    | 10430  | 100.00% | 100.00%  |
| <b>P</b> 3                       | 1610   | 15.44%  | 15.44%   |
| 🗸 🔴 Sperm                        | 5000   | 47.94%  | 47.94%   |
| DFI                              | 1555   | 14.91%  | 31.10%   |
| Normal                           | 1572   | 15.07%  | 31.44%   |
| HDS                              | 99     | 0.95%   | 1.98%    |
| <mark>.</mark> Р1                | 1407   | 13.49%  | 28.149   |
| 🗸 🔵 Sperm without Debris         | 3593   | 34.45%  | 71.86%   |
| Normal with out Debris           | 1430   | 13.71%  | 39.80%   |
| HDS without Debris               | 99     | 0.95%   | 2.76%    |
| DFI without Debris               | 1705   | 16.35%  | 47.45%   |